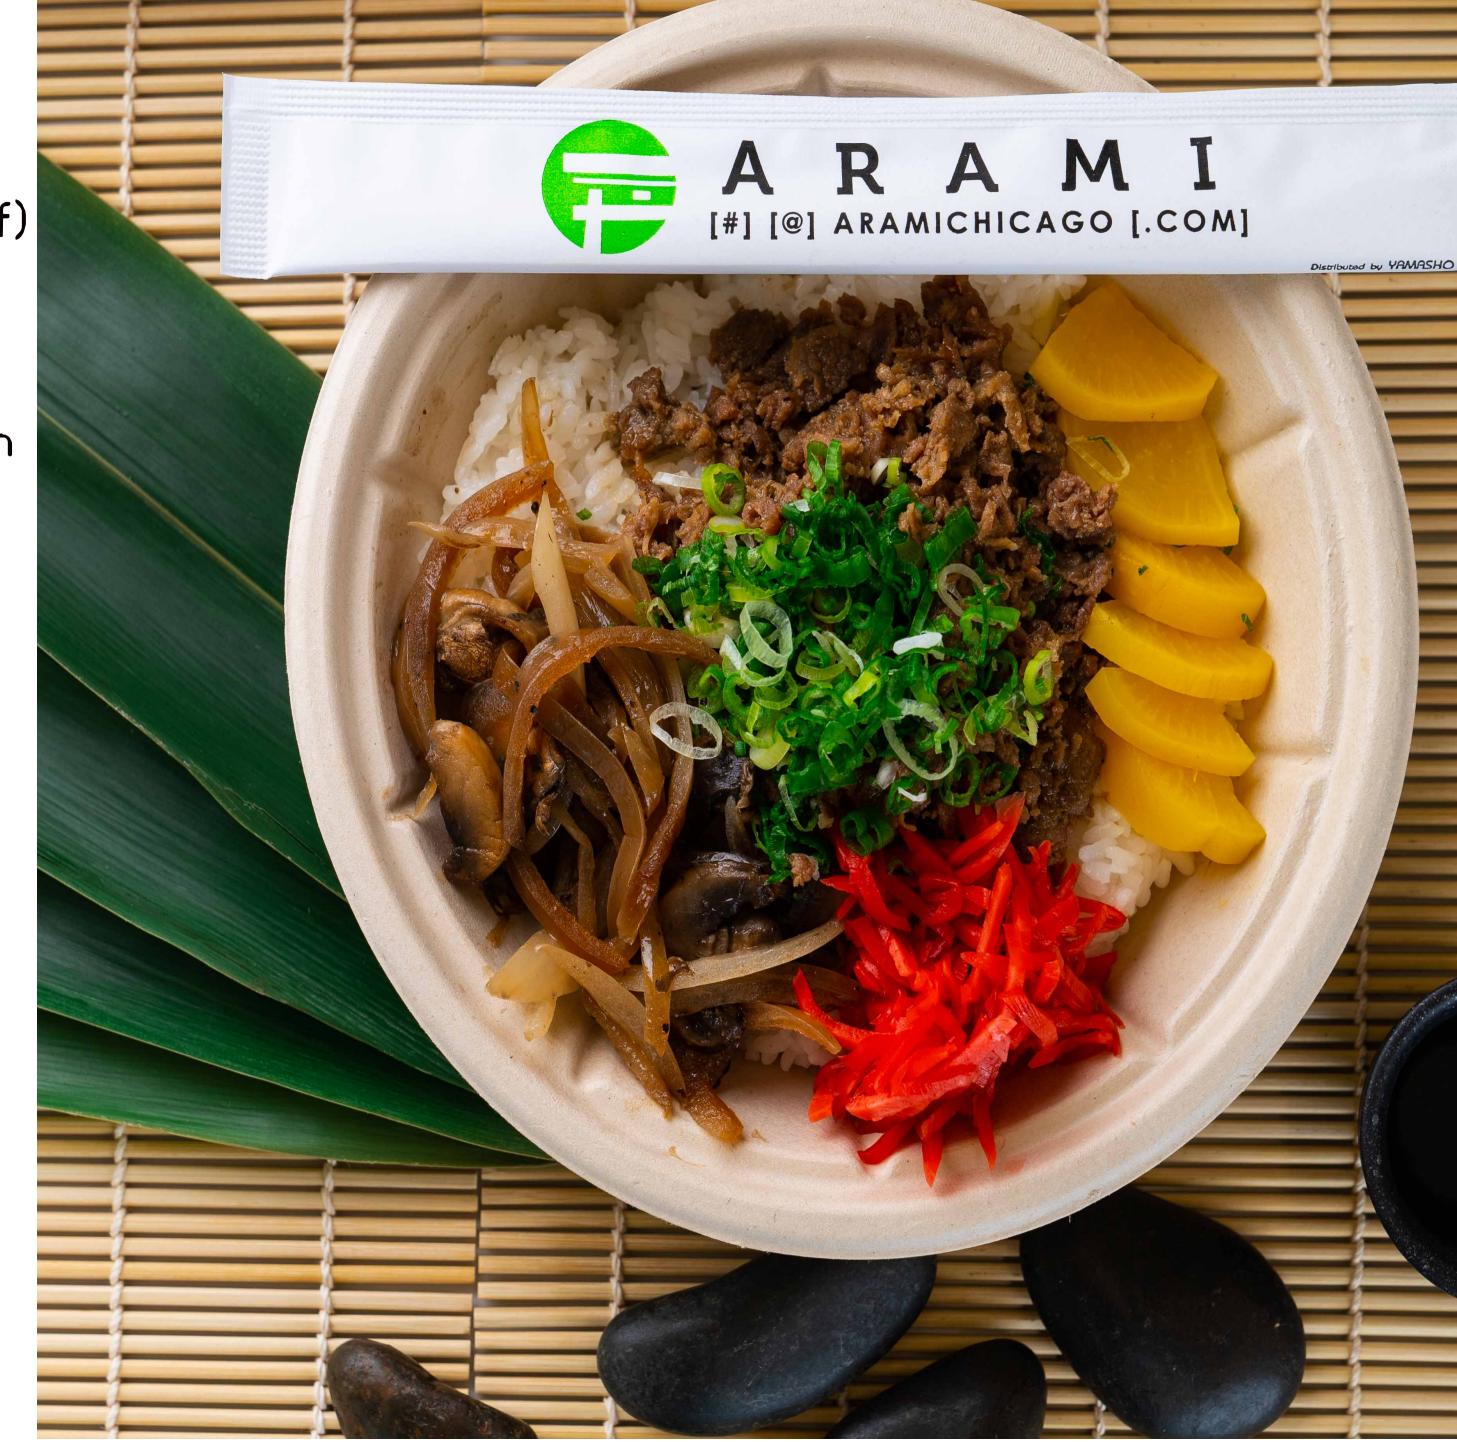

rice bowls - choice of entree served with vegetables over rice

TERI BEEF 15.49

teri-glazed beef in onions & button mushrooms, served with sliced takuan, sesame seeds & scallion (gf) (shf)

SPICY TOFU
13.49
extra firm tofu in chili & black bean sauce, served
with bean sprouts, cucumber, red onion & topped with
Arami vinaigrette, sesame seeds & scallion (shf) (v)