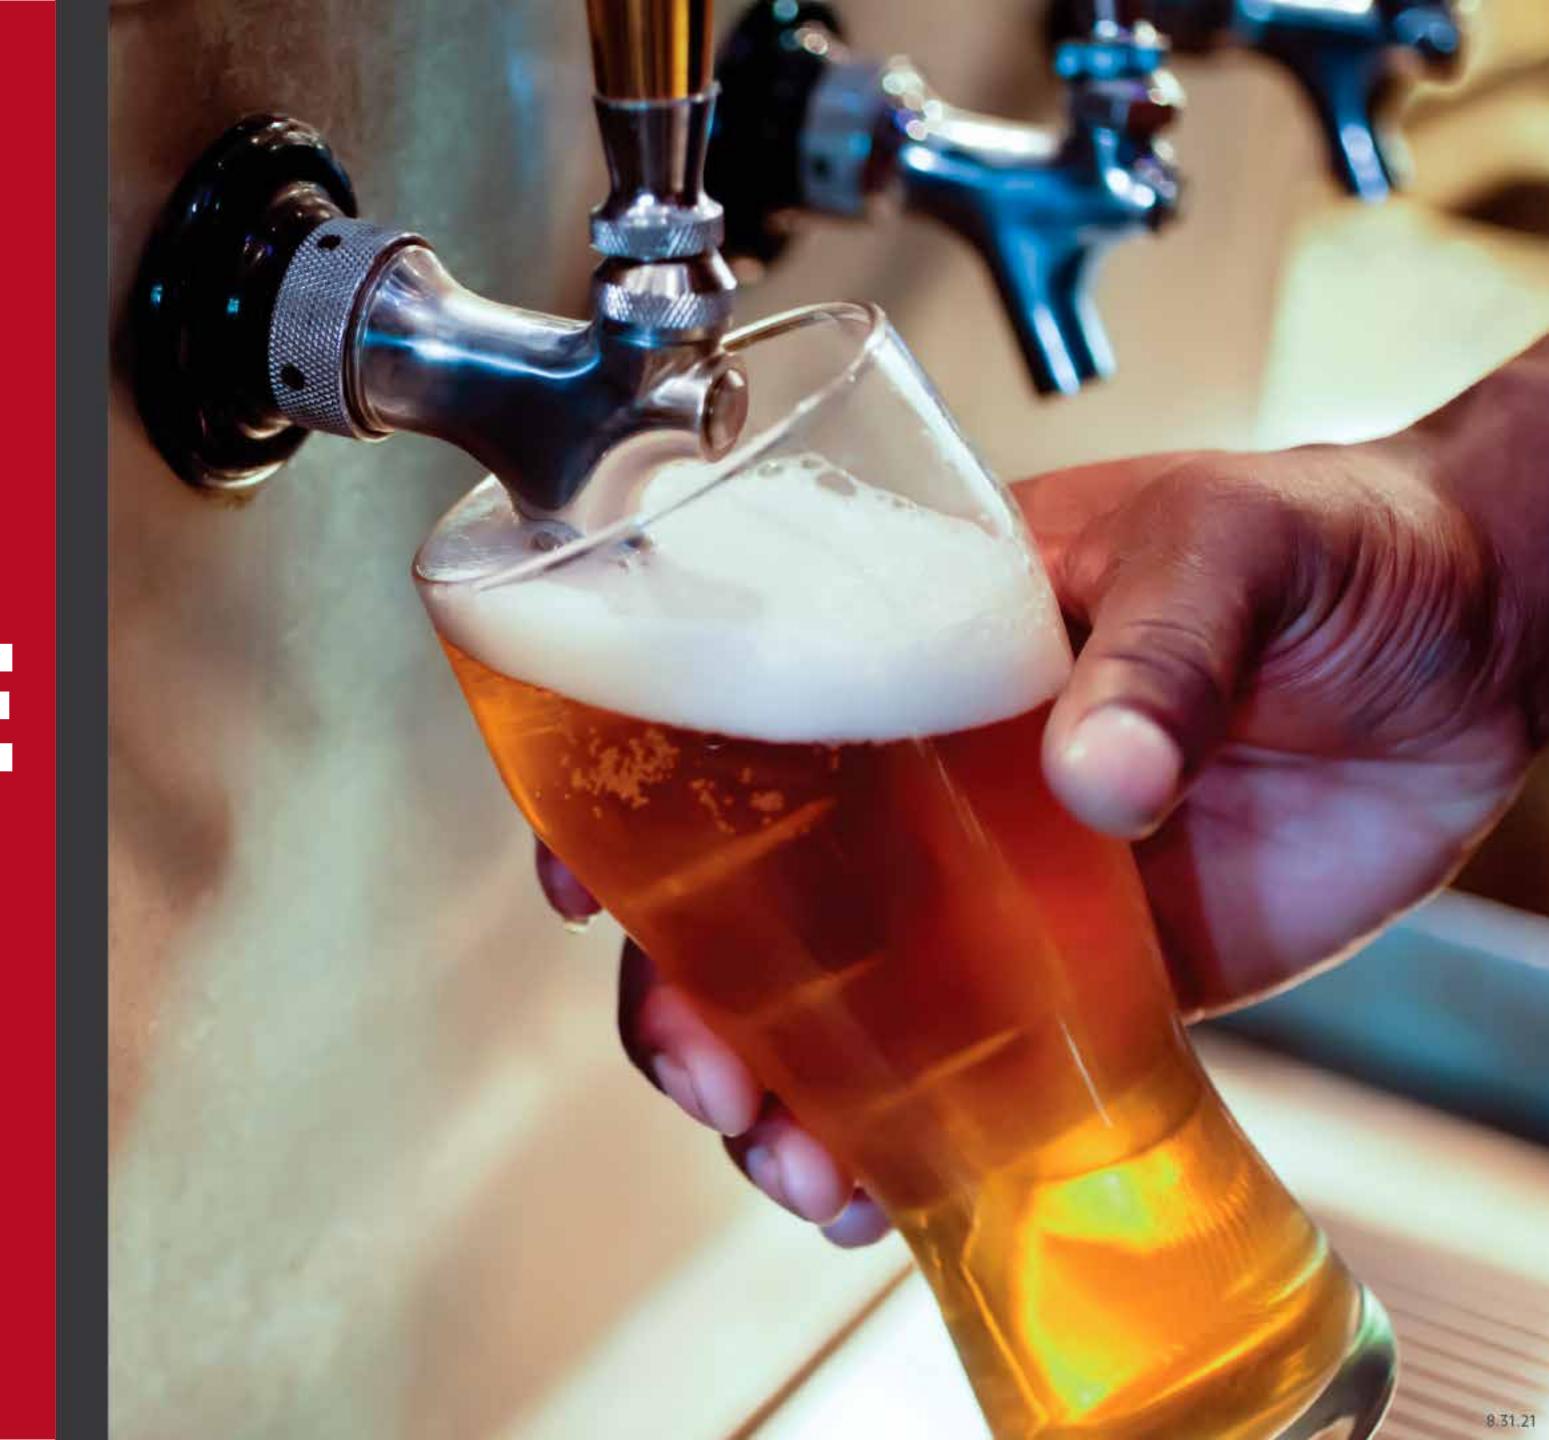

heat, eggs, milk, fish, shellfish, tree nuts, peanuts and soybeans are also prepared. We cannot guarantee that menu items are allergen free and we encourage our customers with food allergies to make safe and informed choices. 2.12.25



### Sanduich Eambos

#### INCLUDES FRIES

Sub Mac & Cheese

BRISKET

PULLED PORK

PULLED CHICKEN

Please inform your server if you have a food allergy and speak to a manager. Many of our dishes contain ingredients known to be food allergens and all dishes are prepared in an area where products containing wheat, eggs, milk, fish, shellfish, tree nuts, peanuts and soybeans are also prepared. We cannot guarantee that menu items are allergen free and we encourage our customers with food allergies to make safe and informed choices. 2.12.25



# BEERIS PURCHASE