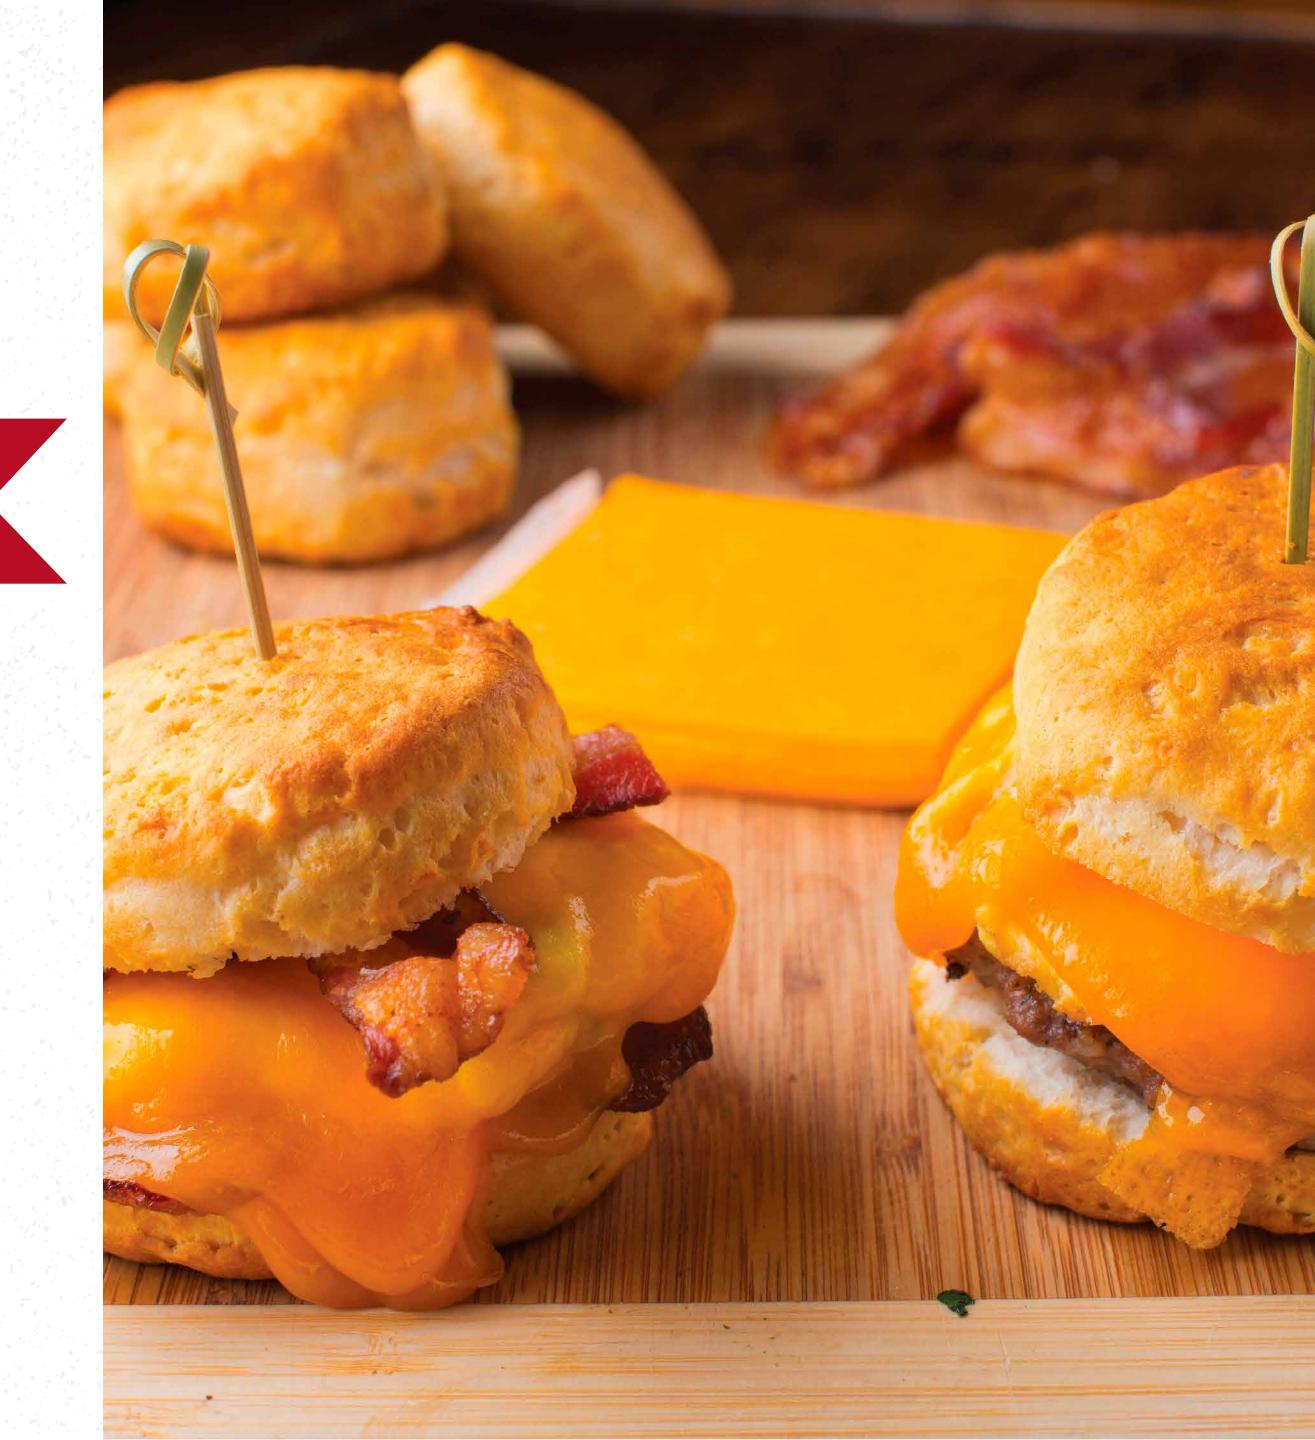

## Breakfast Combos

#### INCLUDES TATER TOTS

BBQ PULLED PORK, EGG & CHEESE

BACON, EGG & CHEESE SAUSAGE, EGG & CHEESE

Please inform your server if you have a food allergy and speak to a manager. Many of our dishes contain ingredients known to be food allergens and all dishes are prepared in an area where products containing wheat, eggs, milk, fish, shellfish, tree nuts, peanuts and soybeans are also prepared. We cannot guarantee that menu items are allergen free and we encourage our customers with food allergies to make safe and informed choices. 2.12.25