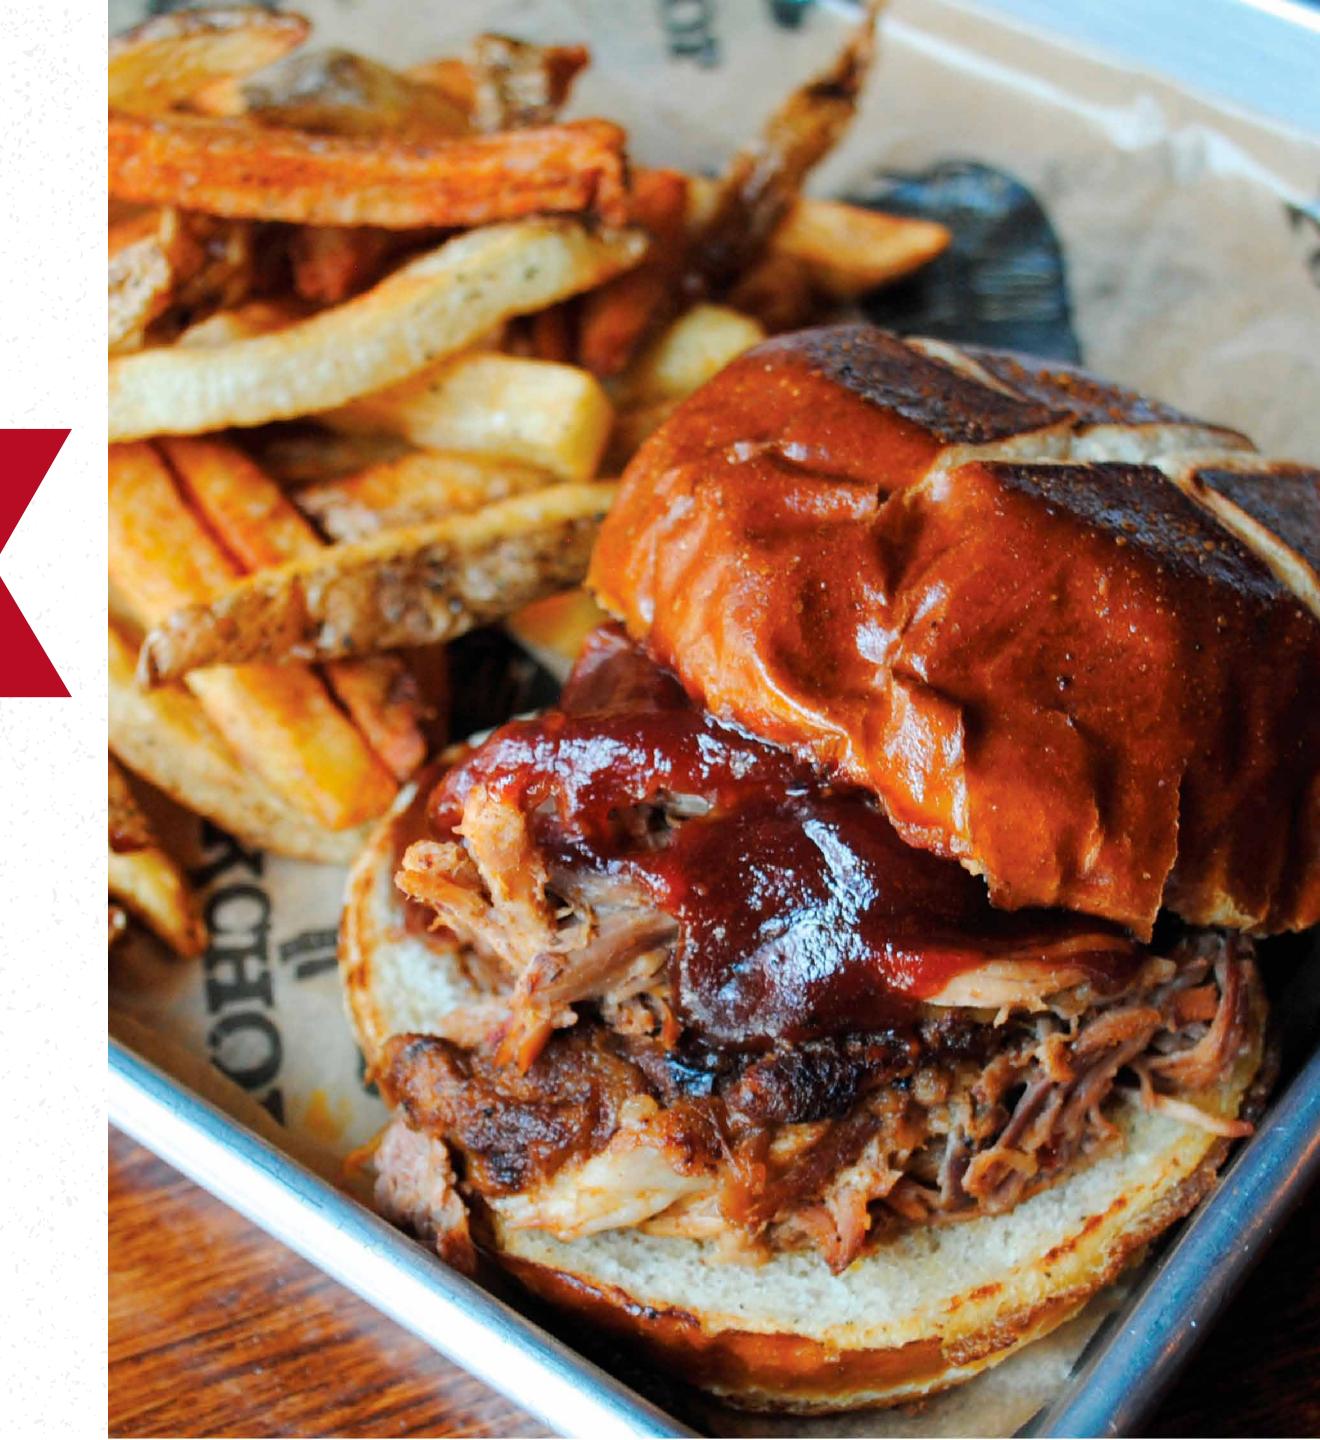

### Sanduich Eambos

#### INCLUDES FRIES

Sub Mac & Cheese

BRISKET

PULLED PORK

PULLED CHICKEN

Please inform your server if you have a food allergy and speak to a manager. Many of our dishes contain ingredients known to be food allergens and all dishes are prepared in an area where products containing wheat, eggs, milk, fish, shellfish, tree nuts, peanuts and soybeans are also prepared. We cannot guarantee that menu items are allergen free and we encourage our customers with food allergies to make safe and informed choices. 2.12.25